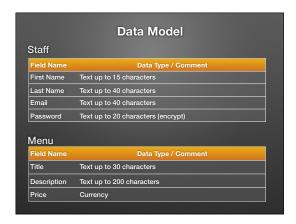

## Actor Analysis - (2) Tasks To Do

- Aaron Eats Curry
- Place Internal Order (with payment or IOU)
- Change an Order
- Pay
- Pay off IOU

## Actor Analysis - (2) Tasks To Do

- Cassandra Order Manager
- View All Internal Orders
- Place Combined Order with Shirev
- · Collect & tick off payments
- View IOU's
- Collect IOU's



### Actor Analysis - (4) Desire / Feelings

- Cassandra
- It's a hassle in her world, she's busy, the phones are ringing and quite frankly, she was sick of Curry two years ago.
- She hates it when petty cash is wrong because she's got to tell her boss and he's a sociopath.



## Typsy Example

- (1) Who Hospitality Staff
- (2) Tasks to do Register, Watch Video, Rate etc.
- (3) Typical Situation Mobile Phone, In Breaks or Public Transport
- (4) Desire / Feelin