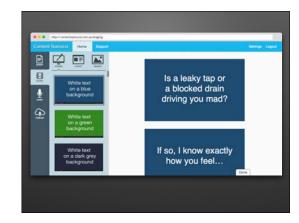

# User Stories • What's an Epic? • Acceptance Criteria: • Orders are only accepted from people who's IOU's are under \$30 • Orders are only accepted from people who's IOU's are less than 4 weeks old • Order Changes are rejected after 11am