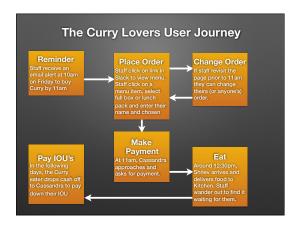

## Remember the "(2) Tasks" in Actor Analysis

- Aaron Eats Curry
- Place Internal Order (with payment or IOU)
- Change an Order
- Pay
- Pay off IOU